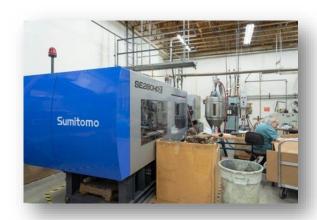

## Sumitomo SE-280HDZ C1600

| 75 Tons             | Clamping<br>Force      | 280 Tons           |
|---------------------|------------------------|--------------------|
| 21.5 x 23.75 inches | Platen<br>(L x H)      | 37.4 x 34.8 inches |
| 13.6 x 16.0 inches  | Tie Bar<br>Dist(L x H) | 26.9 x 25.0 inches |
| 1.38 inches         | Screw<br>Diameter      | 2.48 inches        |
| 9.2 cu. inches      | Injection<br>Capacity  | 27.6 cu. inches    |