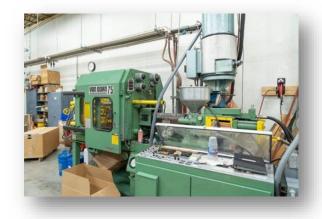

## Van Dorn 75 RS 5F

## Sumitomo SE-280HDZ C1600

| 75 Tons             | Clamping<br>Force      | 280 Tons           |
|---------------------|------------------------|--------------------|
| 21.5 x 23.75 inches | Platen<br>(L x H)      | 37.4 x 34.8 inches |
| 13.6 x 16.0 inches  | Tie Bar<br>Dist(L x H) | 26.9 x 25.0 inches |
| 1.38 inches         | Screw<br>Diameter      | 2.48 inches        |
| 9.2 cu. inches      | Injection<br>Capacity  | 27.6 cu. inches    |